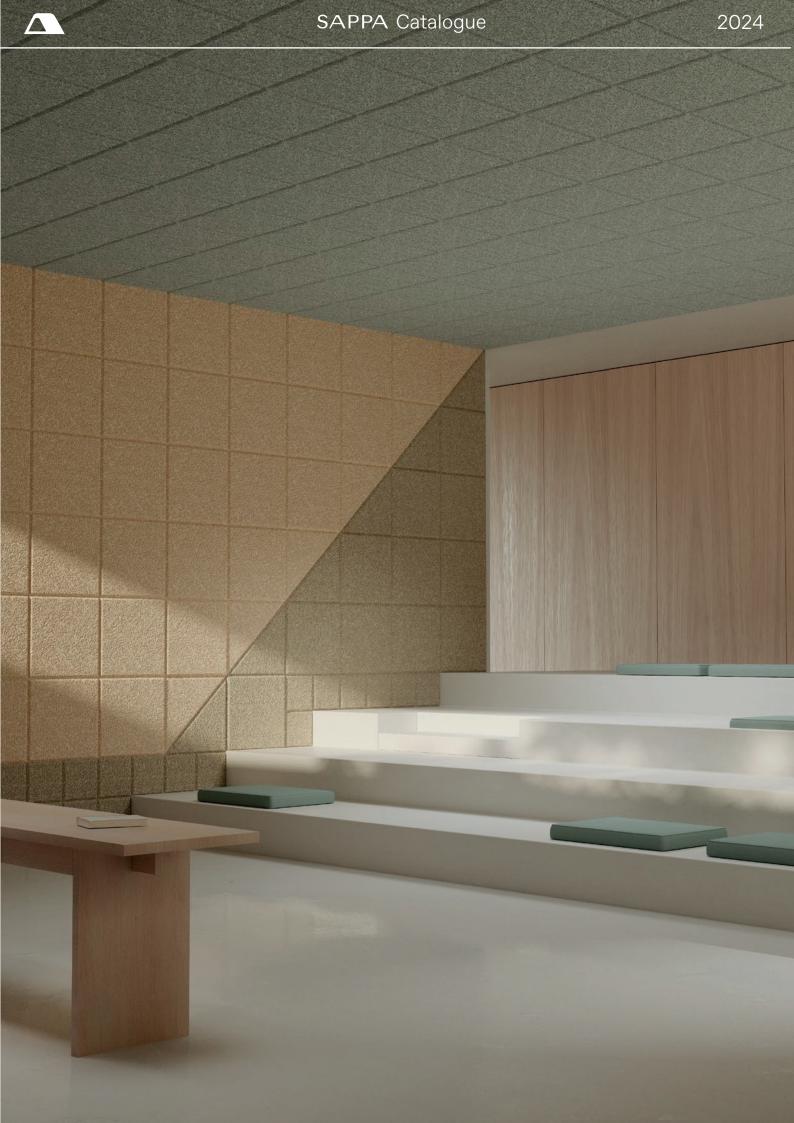

f water, no pesticides and it is resistant to climate changes, the fields are densely sown and within a few month it grows to a height of 2-4 meters.



(2)



Because of its ideal growing conditions, it can capture atmospheric carbon twice as efficient as forests while creating a negative cycle of CO2 emission during its production

(3)

The stem chips are the residual part of the decorticating process and our raw material, transforming the hemp into a Zero Waste plant.





#### SHAPES & SIZES

### Now YOU can play!





# NATURAL PIGMENTS Colors Scheme



<u>Note:</u> The color specifications are for information purposes only and may differ from the color of the final product. Natural pigments are subject to natural variations and never look exactly the same digitally or on paper.













#### Unique & Innovative











Hemp Acoustic Panles. WHY?

- ① Carbon negative footprint
- 2 100% natural materials
- ③ Heat accumulating/reflecting
- ⑤ Fire resistant
- <u>**©** Indoor air & humidity regulator</u>







#### Contact us!

## info@sappapanels.com

# SAPPA



"One of the oldest plants cultivated by mankind is becoming a sustainable and efficient building material, for a future with future."

www.sappapanels.com