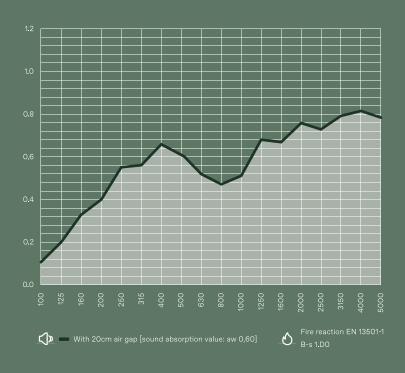

arbon twice as efficient as forests while creating a negative cycle of CO2 emission during its production

(3)

The stem chips are the residual part of the decorticating process and our raw material, transforming the hemp into a Zero Waste plant.





#### SHAPES & SIZES

### Now YOU can play!





# NATURAL PIGMENTS Colors Scheme



<u>Note:</u> The color specifications are for information purposes only and may differ from the color of the final product. Natural pigments are subject to natural variations and never look exactly the same digitally or on paper.













#### Unique & Innovative











Hemp Acoustic Panles. WHY?

- ① Carbon negative footprint
- 2 100% natural materials
- ③ Heat accumulating/reflecting
- ⑤ Fire resistant
- <u>**©** Indoor air & humidity regulator</u>







#### Contact us!

## info@sappapanels.com

# SAPPA



"One of the oldest plants cultivated by mankind is becoming a sustainable and efficient building material, for a future with future."

www.sappapanels.com