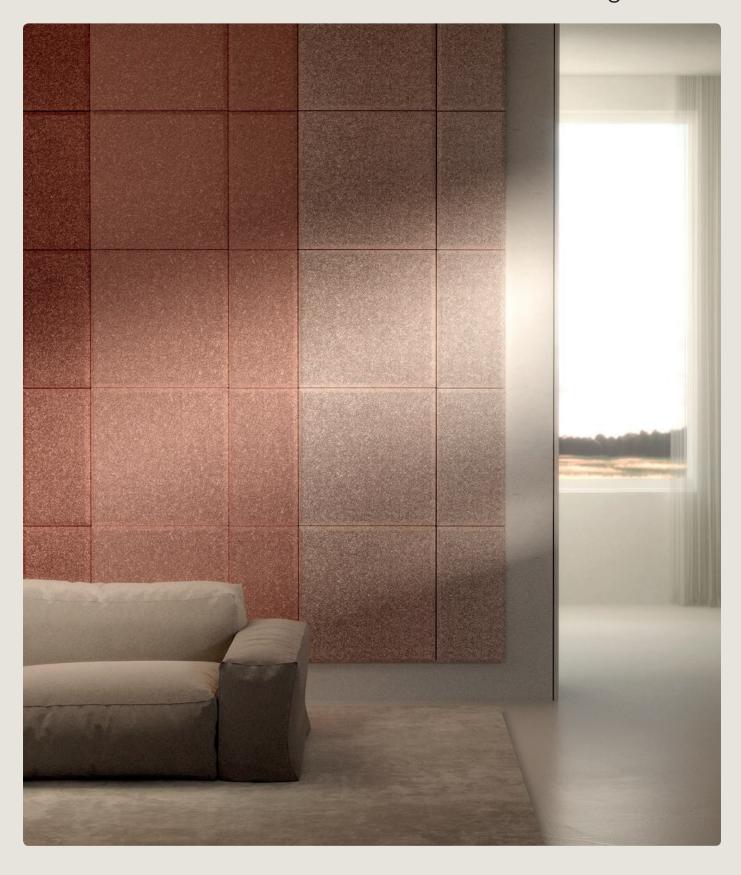

# SAPPA

Sustainable Acoustic Solutions

Catalogue 2024





SAPPA acoustic panels represent today the most innovative and sustainable solution dedicated to acoustic comfort.





Made from hemp, a rapidly renewable natural raw material, and natural mineral-based binder (cement-free)
For interior use, walls and ceilings.



Our products are made from chopped stem chips of the hemp plant.

These chips are industrial residues from the plant
as a result of the process of removing the fiber, and by using the hemp
waste we turn hemp into a ZERO-WASTE plant.

Our materials creates a negative CO2 emissions cycle, It produces no garbage, is easy to recycle a complete Cradle-to-Cradle design.

(1)

The hemp plant requires a small amount of water, no pesticides and it is resistant to climate changes, the fields are densely sown and within a few month it g