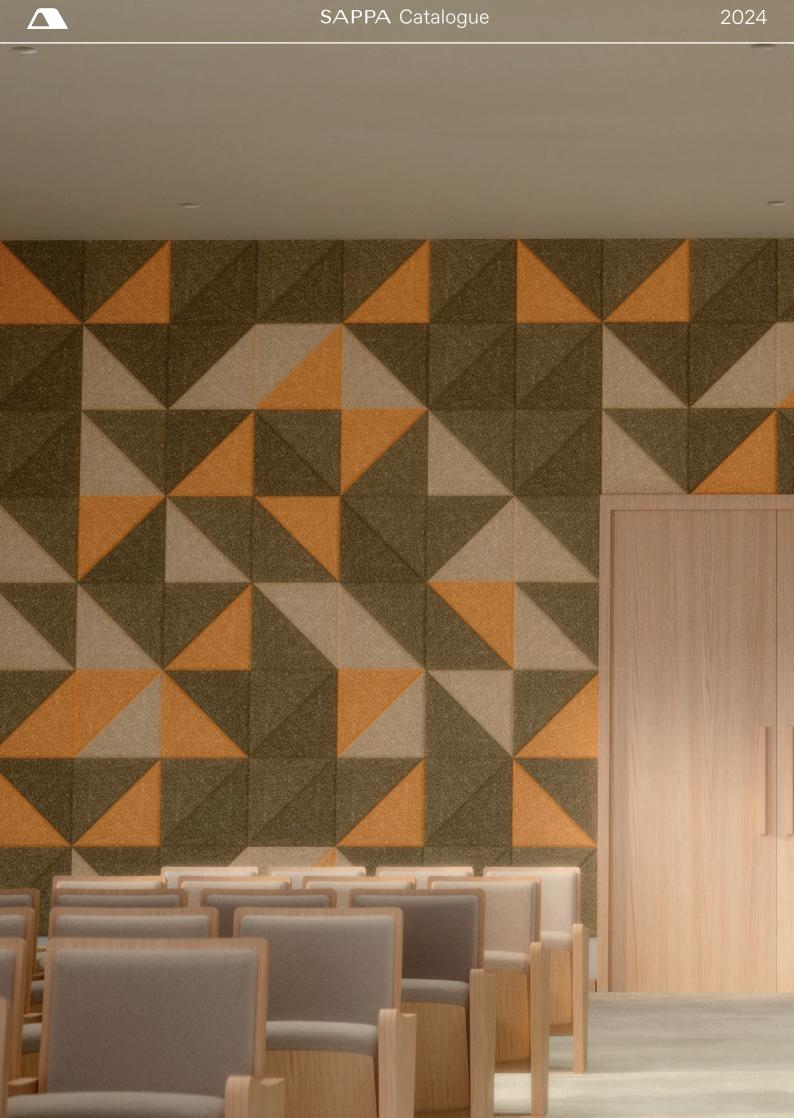

of water, no pesticides and it is resistant to climate changes, the fields are densely sown and within a few month it grows to a height of 2-4 meters.



(2)



Because of its ideal growing conditions, it can capture atmospheric carbon twice as efficient as forests while creating a negative cycle of CO2 emission during its production

(3)

The stem chips are the residual part of the decorticating process and our raw material, transforming the hemp into a Zero Waste plant.





#### SHAPES & SIZES

### Now YOU can play!





# NATURAL PIGMENTS Colors Scheme



<u>Note:</u> The color specifications are for information purposes only and may differ from the color of the final product. Natural pigments are subject to natural variations and never look exactly the same digitally or on paper.













#### Unique & Innovative











Hemp Acoustic Panles. WHY?

- ① Carbon negative footprint
- 2 100% natural materials
- ③ Heat accumulating/reflecting
- ⑤ Fire resistant
- <u>**©** Indoor air & humidity regulator</u>







#### Contact us!

## info@sappapanels.com

# SAPPA



"One of the oldest plants cultivated by mankind is becoming a sustainable and efficient building material, for a future with future."

www.sappapanels.com