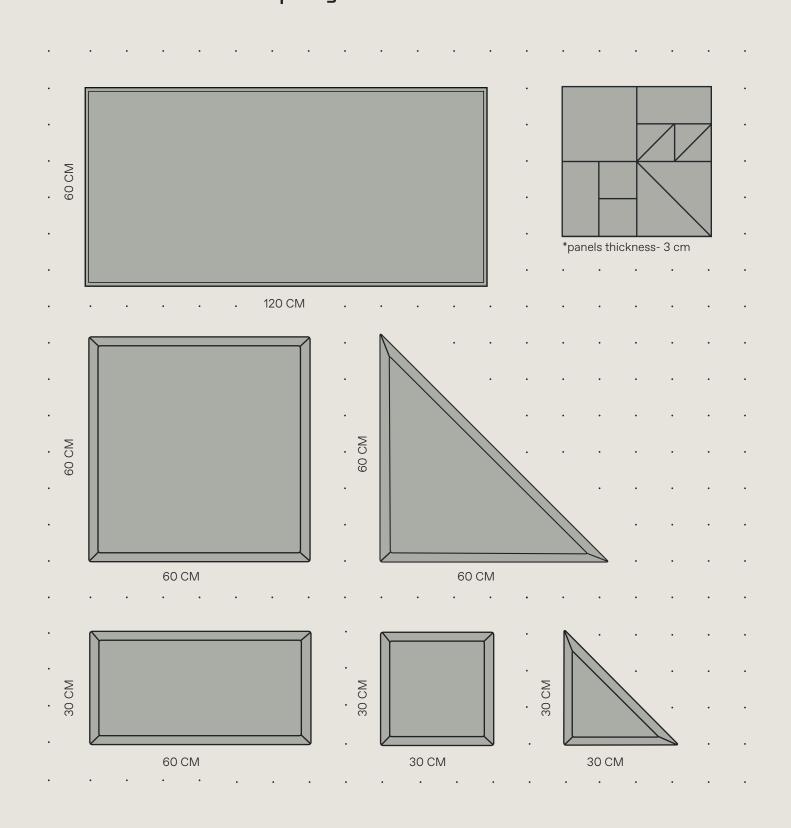

ocess of removing the fiber, and by using the hemp
waste we turn hemp into a ZERO-WASTE plant.

Our materials creates a negative CO2 emissions cycle, It produces no garbage, is easy to recycle a complete Cradle-to-Cradle design.

(1)

The hemp plant requires a small amount of water, no pesticides and it is resistant to climate changes, the fields are densely sown and within a few month it grows to a height of 2-4 meters.



(2)



Because of its ideal growing conditions, it can capture atmospheric carbon twice as efficient as forests while creating a negative cycle of CO2 emission during its production

(3)

The stem chips are the residual part of the decorticating process and our raw material, transforming the hemp into a Zero Waste plant.





#### SHAPES & SIZES

### Now YOU can play!





# NATURAL PIGMENTS Colors Scheme



<u>Note:</u> The color specifications are for information purposes only and may differ from the color of the final product. Natural pigments are subject to natural variations and never look exactly the same digitally or on paper.













#### Unique & Innovative











Hemp Acoustic Panles. WHY?

- ① Carbon negative footprint
- 2 100% natural materials
- ③ Heat accumulating/reflecting
- ⑤ Fire resistant
- <u>**©** Indoor air & humidity regulator</u>







#### Contact us!

## info@sappapanels.com

# SAPPA



"One of the oldest plants cultivated by mankind is becoming a sustainable and efficient building material, for a future with future."

www.sappapanels.com